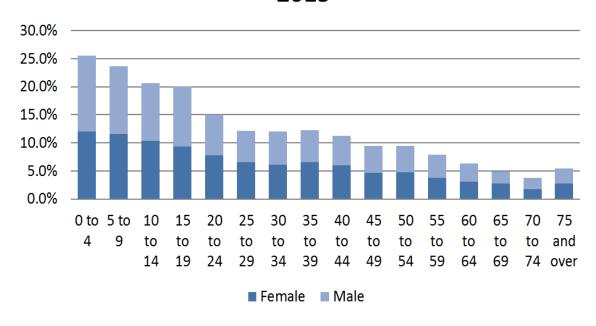

| 2015        |        |         |  |  |
|-------------|--------|---------|--|--|
|             | Female | Male    |  |  |
| 0 to 4      | 12.0   | % 13.6% |  |  |
| 5 to 9      | 11.6   | % 12.0% |  |  |
| 10 to 14    | 10.3   | % 10.3% |  |  |
| 15 to 19    | 9.4    | % 10.7% |  |  |
| 20 to 24    | 7.8    | % 7.2%  |  |  |
| 25 to 29    | 6.5    | % 5.6%  |  |  |
| 30 to 34    | 6.1    | % 5.9%  |  |  |
| 35 to 39    | 6.5    | % 5.8%  |  |  |
| 40 to 44    | 6.0    | % 5.2%  |  |  |
| 45 to 49    | 4.7    | % 4.8%  |  |  |
| 50 to 54    | 4.8    | % 4.7%  |  |  |
| 55 to 59    | 3.8    | % 4.1%  |  |  |
| 60 to 64    | 3.1    | % 3.2%  |  |  |
| 65 to 69    | 2.7    | % 2.2%  |  |  |
| 70 to 74    | 1.8    | % 2.0%  |  |  |
| 75 and over | 2.8    | % 2.6%  |  |  |

## Population by five –year age groups and sex

2015

■ Female ■ Male

39

44

49

59

64