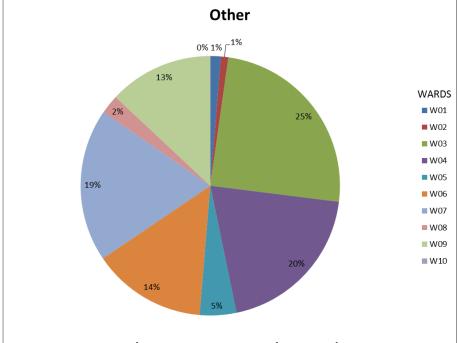

69 74 over

19 24

Graph shows highest level of education attainment achieved in each category

Graph shows highest level of education attainment by category achieved