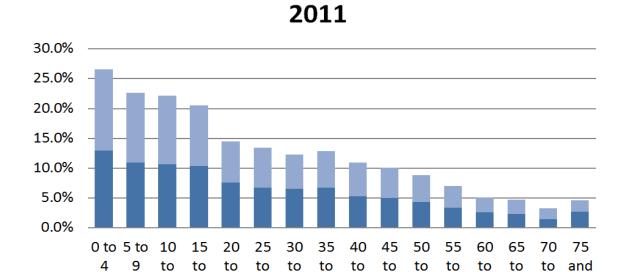

| 2011        |        |        |
|-------------|--------|--------|
|             | Female | Male   |
| 0 to 4      | 13.0%  | 13.56% |
| 5 to 9      | 10.9%  | 11.75% |
| 10 to 14    | 10.7%  | 11.48% |
| 15 to 19    | 10.4%  | 10.13% |
| 20 to 24    | 7.6%   | 6.87%  |
| 25 to 29    | 6.8%   | 6.69%  |
| 30 to 34    | 6.6%   | 5.70%  |
| 35 to 39    | 6.8%   | 6.15%  |
| 40 to 44    | 5.3%   | 5.70%  |
| 45 to 49    | 5.0%   | 5.06%  |
| 50 to 54    | 4.4%   | 4.52%  |
| 55 to 59    | 3.4%   | 3.62%  |
| 60 to 64    | 2.6%   | 2.53%  |
| 65 to 69    | 2.3%   | 2.44%  |
| 70 to 74    | 1.5%   | 1.81%  |
| 75 and over | 2.7%   | 1.98%  |