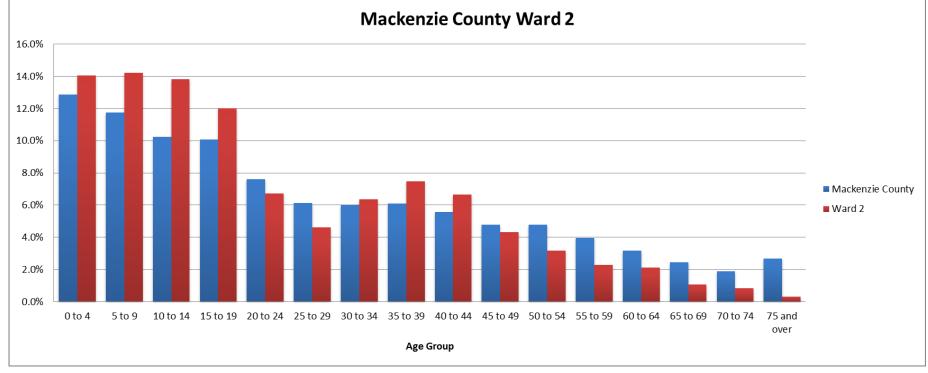

.4    | % 10.7% |  |  |
| 20 to 24    | 7.8    | % 7.2%  |  |  |
| 25 to 29    | 6.5    | % 5.6%  |  |  |
| 30 to 34    | 6.1    | % 5.9%  |  |  |
| 35 to 39    | 6.5    | % 5.8%  |  |  |
| 40 to 44    | 6.0    | % 5.2%  |  |  |
| 45 to 49    | 4.7    | % 4.8%  |  |  |
| 50 to 54    | 4.8    | % 4.7%  |  |  |
| 55 to 59    | 3.8    | % 4.1%  |  |  |
| 60 to 64    | 3.1    | % 3.2%  |  |  |
| 65 to 69    | 2.7    | % 2.2%  |  |  |
| 70 to 74    | 1.8    | % 2.0%  |  |  |
| 75 and over | 2.8    | % 2.6%  |  |  |

## Population by five –year age groups and sex



2015

■ Female ■ Male

39

44

49

59

64

69 74 over

19 24





Graph shows highest level of education attainment achieved in each category









Graph shows highest level of education attainment by category achieved