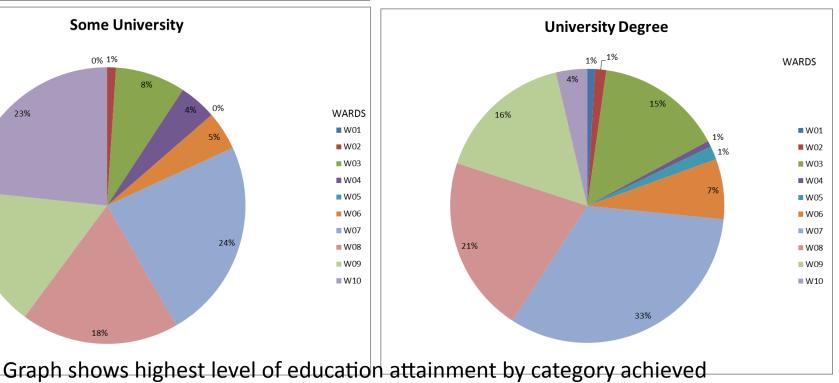

69 74 over

19 24

Graph shows highest level of education attainment achieved in each category

Graph shows highest level of education attainment by category achieved