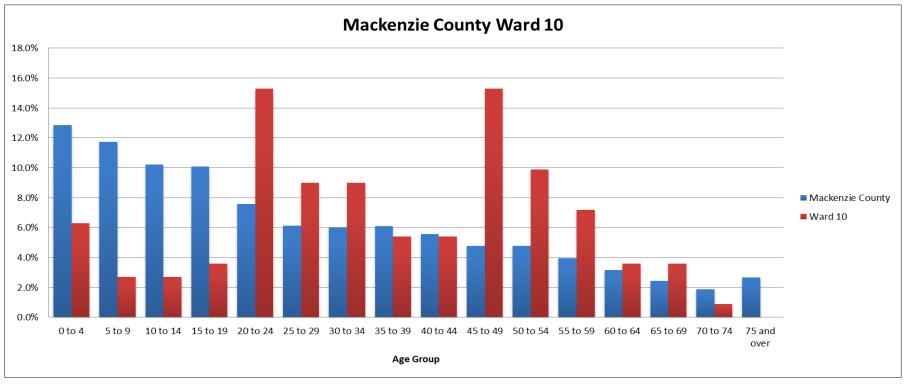

|  |  |
| 20 to 24    | 7.8    | % 7.2%  |  |  |
| 25 to 29    | 6.5    | % 5.6%  |  |  |
| 30 to 34    | 6.1    | % 5.9%  |  |  |
| 35 to 39    | 6.5    | % 5.8%  |  |  |
| 40 to 44    | 6.0    | % 5.2%  |  |  |
| 45 to 49    | 4.7    | % 4.8%  |  |  |
| 50 to 54    | 4.8    | % 4.7%  |  |  |
| 55 to 59    | 3.8    | % 4.1%  |  |  |
| 60 to 64    | 3.1    | % 3.2%  |  |  |
| 65 to 69    | 2.7    | % 2.2%  |  |  |
| 70 to 74    | 1.8    | % 2.0%  |  |  |
| 75 and over | 2.8    | % 2.6%  |  |  |

## Population by five –year age groups and sex



2015

■ Female ■ Male

39

44

49

59

64

69 74 over

19 24





Graph shows highest level of education attainment achieved in each category









Graph shows highest level of education attainment by category achieved