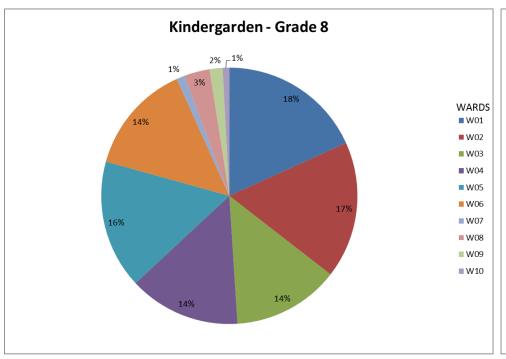

69 74 over

19 24

Graph shows highest level of education attainment achieved in each category

Graph shows highest level of education attainment by category achieved