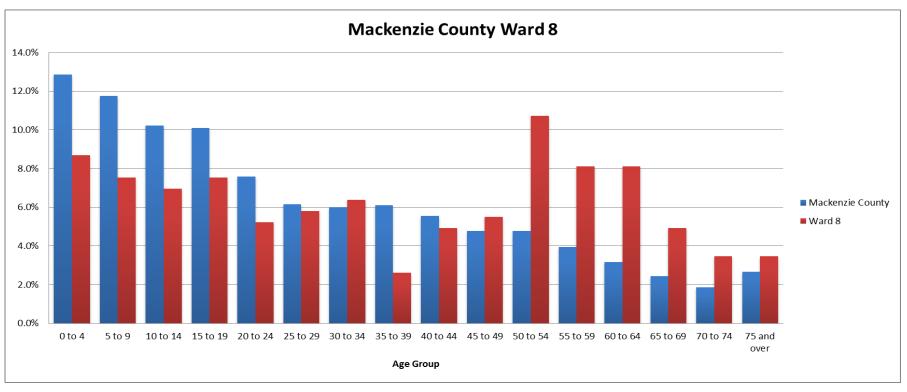

.7% |  |  |
| 20 to 24    | 7.8    | % 7.2%  |  |  |
| 25 to 29    | 6.5    | % 5.6%  |  |  |
| 30 to 34    | 6.1    | % 5.9%  |  |  |
| 35 to 39    | 6.5    | % 5.8%  |  |  |
| 40 to 44    | 6.0    | % 5.2%  |  |  |
| 45 to 49    | 4.7    | % 4.8%  |  |  |
| 50 to 54    | 4.8    | % 4.7%  |  |  |
| 55 to 59    | 3.8    | % 4.1%  |  |  |
| 60 to 64    | 3.1    | % 3.2%  |  |  |
| 65 to 69    | 2.7    | % 2.2%  |  |  |
| 70 to 74    | 1.8    | % 2.0%  |  |  |
| 75 and over | 2.8    | % 2.6%  |  |  |

## Population by five –year age groups and sex



2015

■ Female ■ Male

39

44

49

59

64

69 74 over

19 24





Graph shows highest level of education attainment achieved in each category









Graph shows highest level of education attainment by category achieved