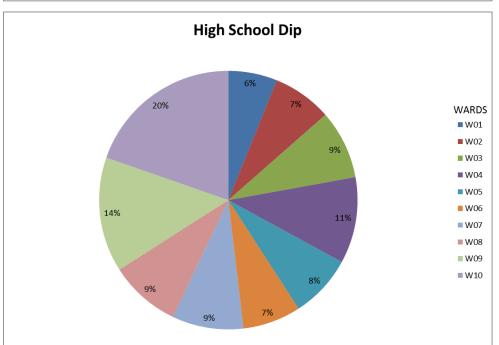

69 74 over

19 24

Graph shows highest level of education attainment achieved in each category

Graph shows highest level of education attainment by category achieved