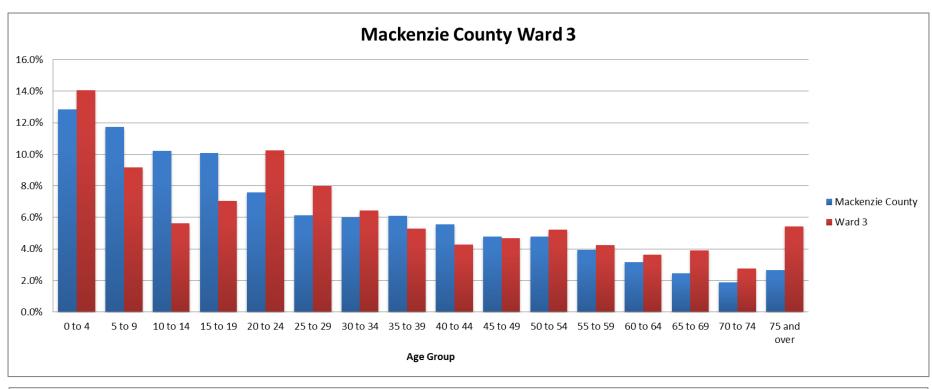

| % 10.7% |  |  |
| 20 to 24    | 7.8    | % 7.2%  |  |  |
| 25 to 29    | 6.5    | % 5.6%  |  |  |
| 30 to 34    | 6.1    | % 5.9%  |  |  |
| 35 to 39    | 6.5    | % 5.8%  |  |  |
| 40 to 44    | 6.0    | % 5.2%  |  |  |
| 45 to 49    | 4.7    | % 4.8%  |  |  |
| 50 to 54    | 4.8    | % 4.7%  |  |  |
| 55 to 59    | 3.8    | % 4.1%  |  |  |
| 60 to 64    | 3.1    | % 3.2%  |  |  |
| 65 to 69    | 2.7    | % 2.2%  |  |  |
| 70 to 74    | 1.8    | % 2.0%  |  |  |
| 75 and over | 2.8    | % 2.6%  |  |  |

## Population by five –year age groups and sex



2015

■ Female ■ Male

39

44

49

59

64

69 74 over

19 24





Graph shows highest level of education attainment achieved in each category









Graph shows highest level of education attainment by category achieved