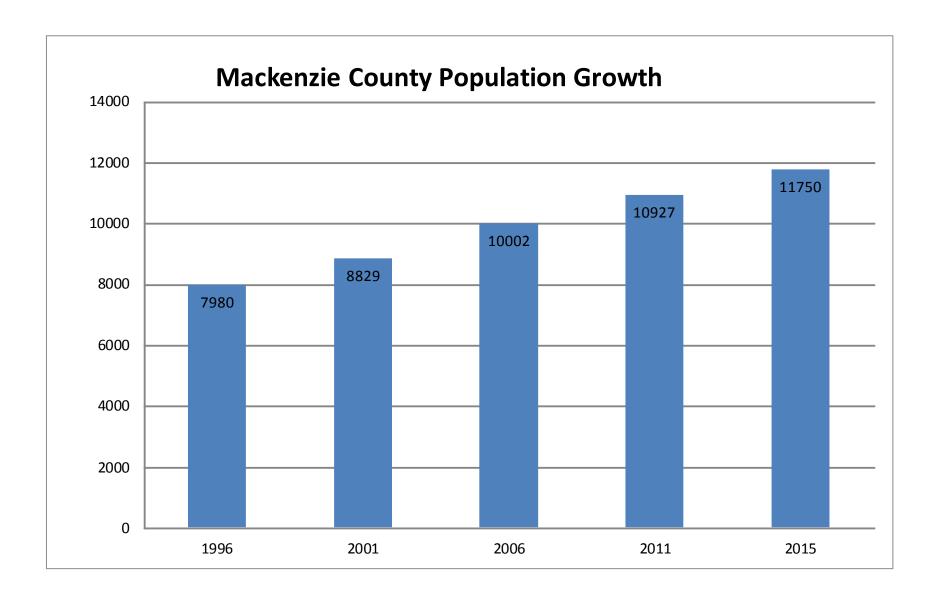

## Age distribution by broad age groups and sex 2011

## 2011

| Age groups  | Both sexes | Males | Females |
|-------------|------------|-------|---------|
| 0 to 14     | 35.7%      | 36.9% | 34.6%   |
| 15 to 64    | 57.9%      | 57.1% | 58.9%   |
| 65 and over | 6.4%       | 6.2%  | 6.5%    |

## Age distribution by broad age groups and sex 2015

| Age groups  | Both sexes | Males | Females |
|-------------|------------|-------|---------|
|             |            |       |         |
| 0 to 14     | 34.8%      | 35.9% | 33.9%   |
|             |            |       |         |
| 15 to 64    | 58.2%      | 57.3% | 58.9%   |
|             |            |       |         |
| 65 and over | 7.0%       | 6.8%  | 7.2%    |
|             |            |       |         |

| 2011        |