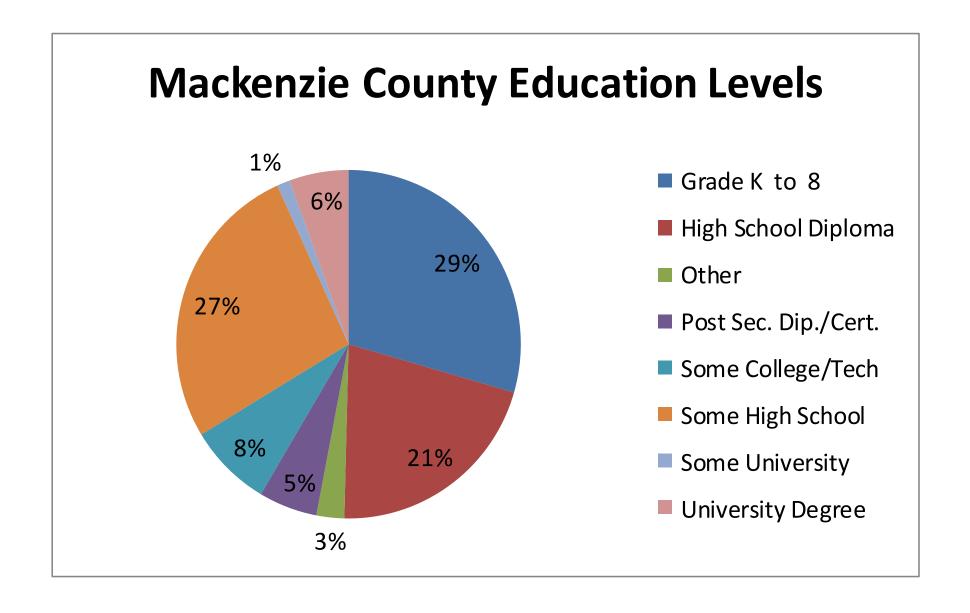

69 74 over

19 24

Graph shows highest level of education attainment achieved in each category

Graph shows highest level of education attainment by category achieved