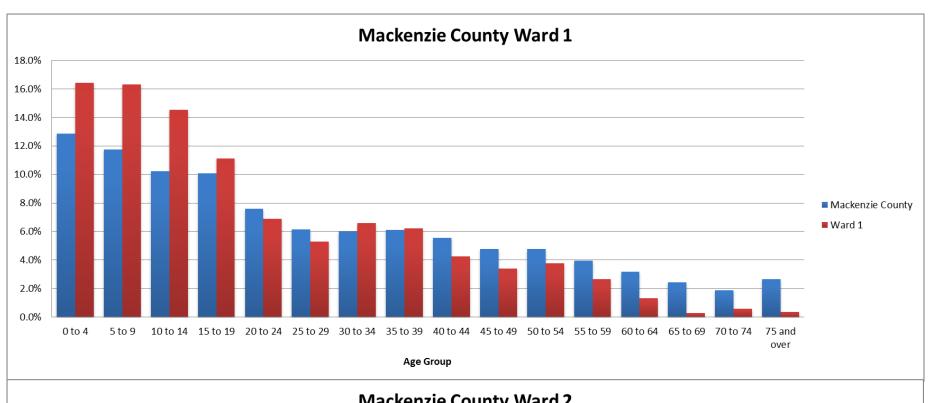

9.4    | % 10.7% |  |  |
| 20 to 24    | 7.8    | % 7.2%  |  |  |
| 25 to 29    | 6.5    | % 5.6%  |  |  |
| 30 to 34    | 6.1    | % 5.9%  |  |  |
| 35 to 39    | 6.5    | % 5.8%  |  |  |
| 40 to 44    | 6.0    | % 5.2%  |  |  |
| 45 to 49    | 4.7    | % 4.8%  |  |  |
| 50 to 54    | 4.8    | % 4.7%  |  |  |
| 55 to 59    | 3.8    | % 4.1%  |  |  |
| 60 to 64    | 3.1    | % 3.2%  |  |  |
| 65 to 69    | 2.7    | % 2.2%  |  |  |
| 70 to 74    | 1.8    | % 2.0%  |  |  |
| 75 and over | 2.8    | % 2.6%  |  |  |

## Population by five –year age groups and sex



2015

■ Female ■ Male

39

44

49

59

64

69 74 over

19 24





Graph shows highest level of education attainment achieved in each category









Graph shows highest level of education attainment by category achieved