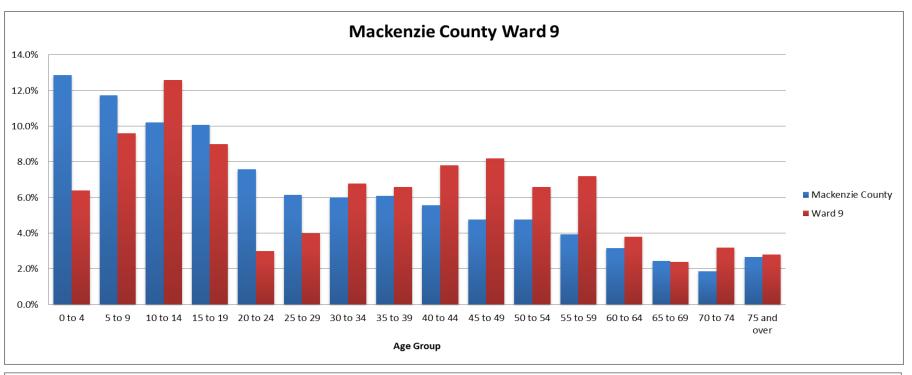

% |  |  |
| 20 to 24    | 7.8    | % 7.2%  |  |  |
| 25 to 29    | 6.5    | % 5.6%  |  |  |
| 30 to 34    | 6.1    | % 5.9%  |  |  |
| 35 to 39    | 6.5    | % 5.8%  |  |  |
| 40 to 44    | 6.0    | % 5.2%  |  |  |
| 45 to 49    | 4.7    | % 4.8%  |  |  |
| 50 to 54    | 4.8    | % 4.7%  |  |  |
| 55 to 59    | 3.8    | % 4.1%  |  |  |
| 60 to 64    | 3.1    | % 3.2%  |  |  |
| 65 to 69    | 2.7    | % 2.2%  |  |  |
| 70 to 74    | 1.8    | % 2.0%  |  |  |
| 75 and over | 2.8    | % 2.6%  |  |  |

## Population by five –year age groups and sex



2015

■ Female ■ Male

39

44

49

59

64

69 74 over

19 24





Graph shows highest level of education attainment achieved in each category









Graph shows highest level of education attainment by category achieved