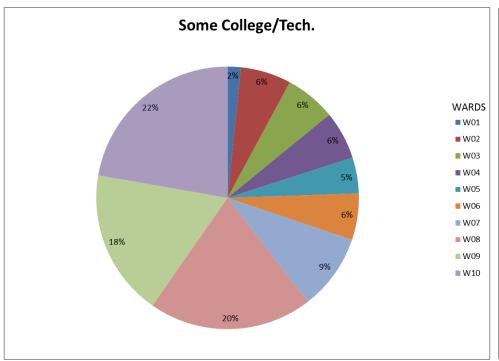

69 74 over

19 24

Graph shows highest level of education attainment achieved in each category

Graph shows highest level of education attainment by category achieved