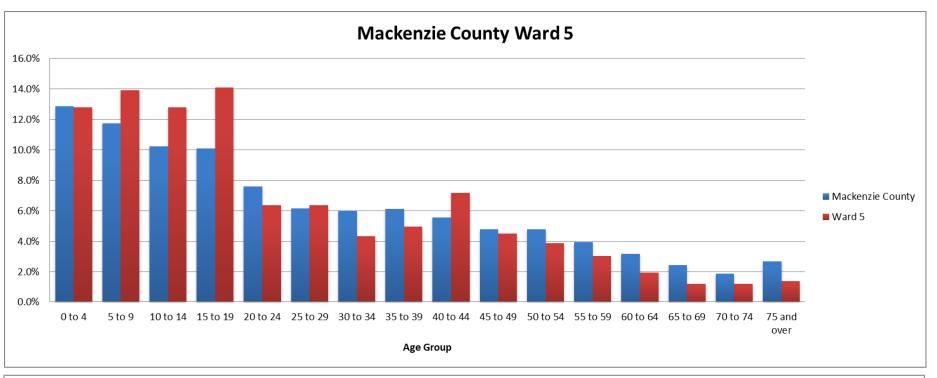

| % 10.7% |  |  |
| 20 to 24    | 7.8    | % 7.2%  |  |  |
| 25 to 29    | 6.5    | % 5.6%  |  |  |
| 30 to 34    | 6.1    | % 5.9%  |  |  |
| 35 to 39    | 6.5    | % 5.8%  |  |  |
| 40 to 44    | 6.0    | % 5.2%  |  |  |
| 45 to 49    | 4.7    | % 4.8%  |  |  |
| 50 to 54    | 4.8    | % 4.7%  |  |  |
| 55 to 59    | 3.8    | % 4.1%  |  |  |
| 60 to 64    | 3.1    | % 3.2%  |  |  |
| 65 to 69    | 2.7    | % 2.2%  |  |  |
| 70 to 74    | 1.8    | % 2.0%  |  |  |
| 75 and over | 2.8    | % 2.6%  |  |  |

## Population by five –year age groups and sex



2015

■ Female ■ Male

39

44

49

59

64

69 74 over

19 24





Graph shows highest level of education attainment achieved in each category









Graph shows highest level of education attainment by category achieved