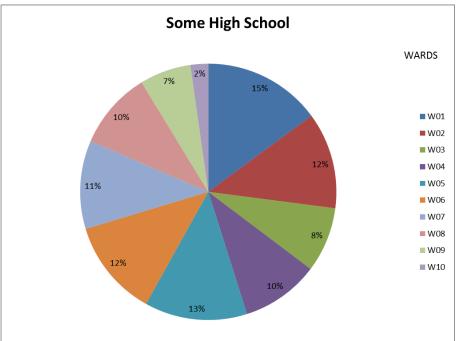

69 74 over

19 24

Graph shows highest level of education attainment achieved in each category

Graph shows highest level of education attainment by category achieved