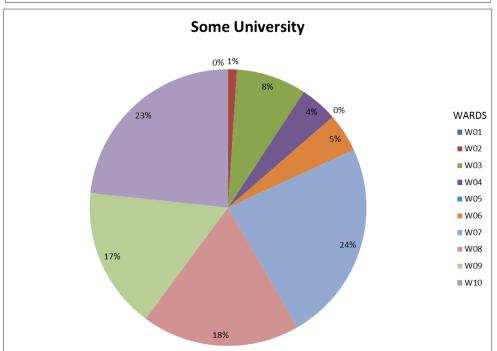

69 74 over

19 24

Graph shows highest level of education attainment achieved in each category

Graph shows highest level of education attainment by category achieved