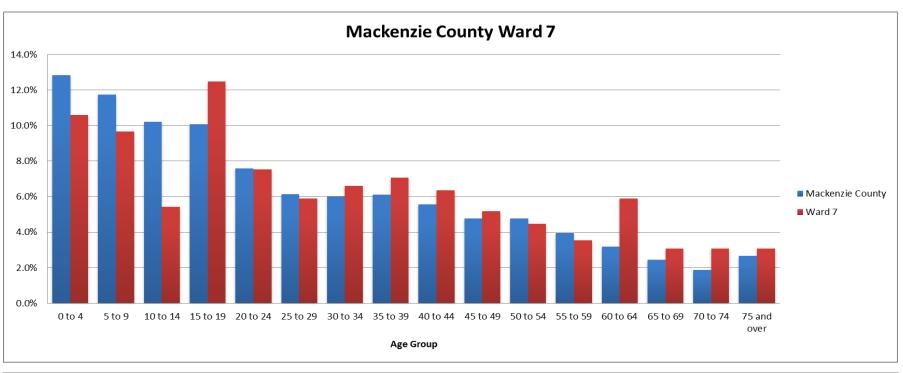

10.7% |  |  |
| 20 to 24    | 7.8    | % 7.2%  |  |  |
| 25 to 29    | 6.5    | % 5.6%  |  |  |
| 30 to 34    | 6.1    | % 5.9%  |  |  |
| 35 to 39    | 6.5    | % 5.8%  |  |  |
| 40 to 44    | 6.0    | % 5.2%  |  |  |
| 45 to 49    | 4.7    | % 4.8%  |  |  |
| 50 to 54    | 4.8    | % 4.7%  |  |  |
| 55 to 59    | 3.8    | % 4.1%  |  |  |
| 60 to 64    | 3.1    | % 3.2%  |  |  |
| 65 to 69    | 2.7    | % 2.2%  |  |  |
| 70 to 74    | 1.8    | % 2.0%  |  |  |
| 75 and over | 2.8    | % 2.6%  |  |  |

## Population by five –year age groups and sex



2015

■ Female ■ Male

39

44

49

59

64

69 74 over

19 24





Graph shows highest level of education attainment achieved in each category









Graph shows highest level of education attainment by category achieved