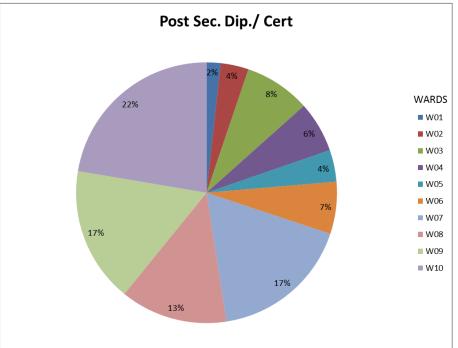

69 74 over

19 24

Graph shows highest level of education attainment achieved in each category

Graph shows highest level of education attainment by category achieved