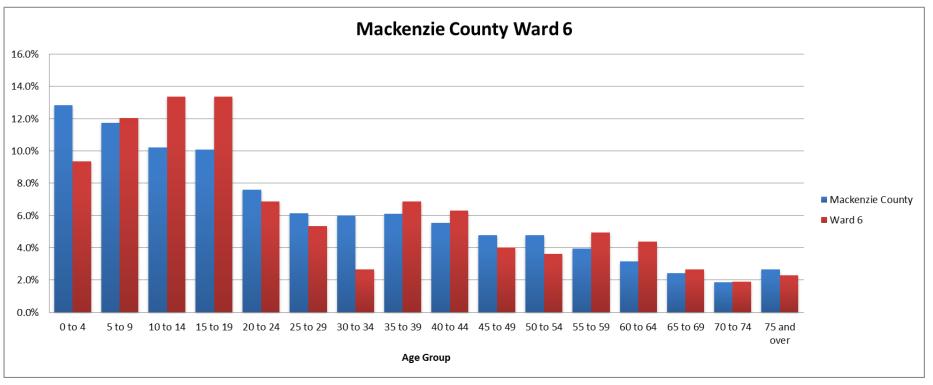

% 10.7% |  |  |
| 20 to 24    | 7.8    | % 7.2%  |  |  |
| 25 to 29    | 6.5    | % 5.6%  |  |  |
| 30 to 34    | 6.1    | % 5.9%  |  |  |
| 35 to 39    | 6.5    | % 5.8%  |  |  |
| 40 to 44    | 6.0    | % 5.2%  |  |  |
| 45 to 49    | 4.7    | % 4.8%  |  |  |
| 50 to 54    | 4.8    | % 4.7%  |  |  |
| 55 to 59    | 3.8    | % 4.1%  |  |  |
| 60 to 64    | 3.1    | % 3.2%  |  |  |
| 65 to 69    | 2.7    | % 2.2%  |  |  |
| 70 to 74    | 1.8    | % 2.0%  |  |  |
| 75 and over | 2.8    | % 2.6%  |  |  |

## Population by five –year age groups and sex



2015

■ Female ■ Male

39

44

49

59

64

69 74 over

19 24





Graph shows highest level of education attainment achieved in each category









Graph shows highest level of education attainment by category achieved