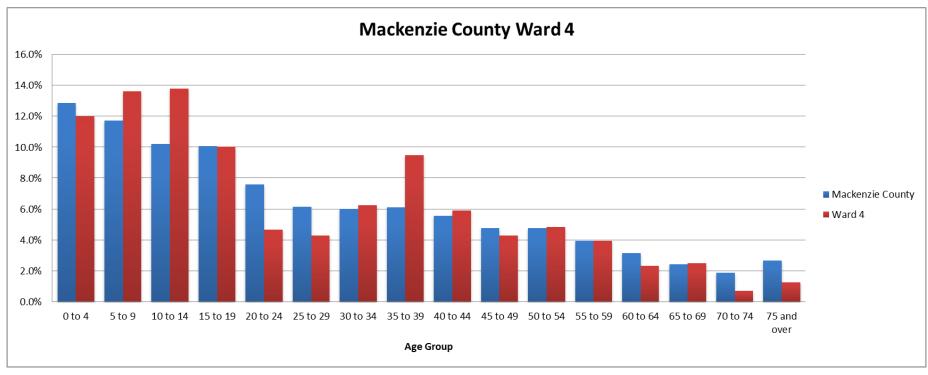

| % 10.7% |  |  |
| 20 to 24    | 7.8    | % 7.2%  |  |  |
| 25 to 29    | 6.5    | % 5.6%  |  |  |
| 30 to 34    | 6.1    | % 5.9%  |  |  |
| 35 to 39    | 6.5    | % 5.8%  |  |  |
| 40 to 44    | 6.0    | % 5.2%  |  |  |
| 45 to 49    | 4.7    | % 4.8%  |  |  |
| 50 to 54    | 4.8    | % 4.7%  |  |  |
| 55 to 59    | 3.8    | % 4.1%  |  |  |
| 60 to 64    | 3.1    | % 3.2%  |  |  |
| 65 to 69    | 2.7    | % 2.2%  |  |  |
| 70 to 74    | 1.8    | % 2.0%  |  |  |
| 75 and over | 2.8    | % 2.6%  |  |  |

## Population by five –year age groups and sex



2015

■ Female ■ Male

39

44

49

59

64

69 74 over

19 24





Graph shows highest level of education attainment achieved in each category









Graph shows highest level of education attainment by category achieved